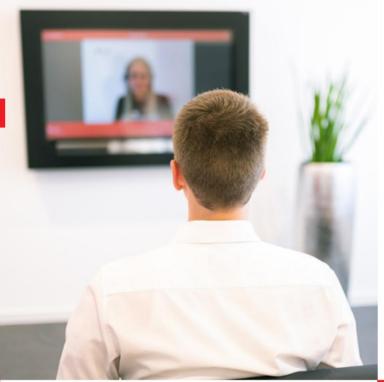

## Register, take a seat and go!

All you need to enter the Amelie room is your Sparkasse card. Use it to register at the card reader next to the entrance and follow the instructions that appear on the screen. As soon as an advisor from the Amelie video service is available for you

is free, you will be prompted to enter the room.

Then just take a seat on our sofa and by

The conversation can start in just a few moments. You don't need any technical knowledge.

Try it out - we look forward to seeing you!